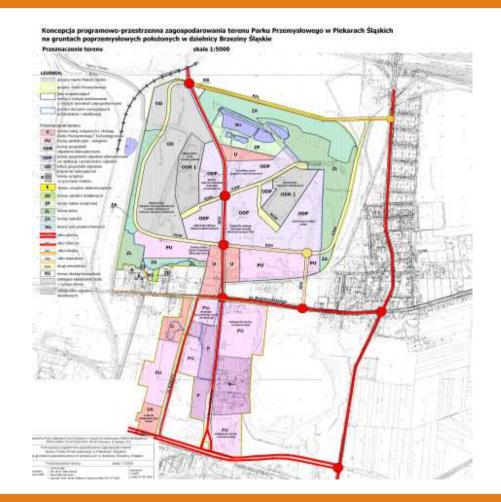

#### The area development plan of Brzeziny Śląskie district

page 6

www.circuse.eu

# Piekary Śląskie

- Exisiting organisation (EkoPark Ltd.), since 2006
- 120 ha coherent brownfields
- Landowner: municipality and company Orzeł Biały JSC

Basic objectives:

- revitalization,
- management of parts of land,
- selling them to other parties

### Piekary Śląskie

conducted a comprehensive study and analysis of the land and prepared concept of their development,

**WP4 Agency** 

page 7

www.circuse.eu

- performed revitalization of around 6 hectares of land for economic activity,
- in former school was established Enterprise Incubator, and first five companies started,
- currently under way is development of green areas with an area about 8 hectares within CircUse project