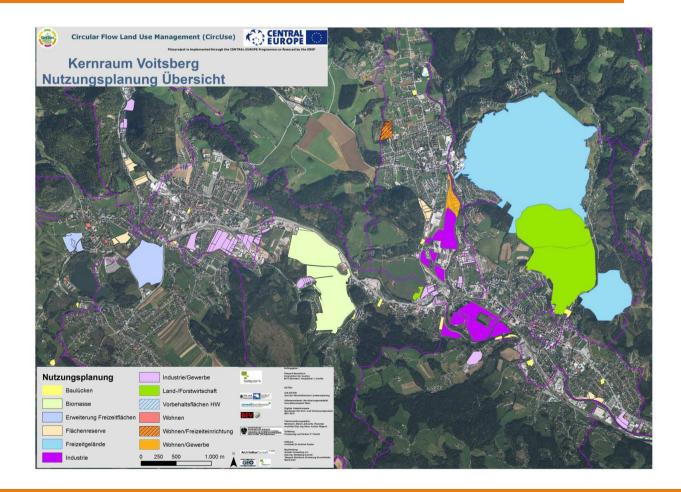

#### **Areas of interest in Region Voitsberg**

### **Region Voitsberg**

New land management agency numerous areas in the 5 municipalities

Agency is <u>not</u> the landowner

Basic objectives:

- conservation nature and soil resources
- promote brownfield recycling
- monitor land take
- organise awareness raising
- develop new innovative projects

#### Region Voitsberg, Styria, Austria

- 340 hectars to promote brownfield recycling **Piekary Śląskie**, Brzeziny Śląskie district, Poland
- 120 hectars of degraded brownfields